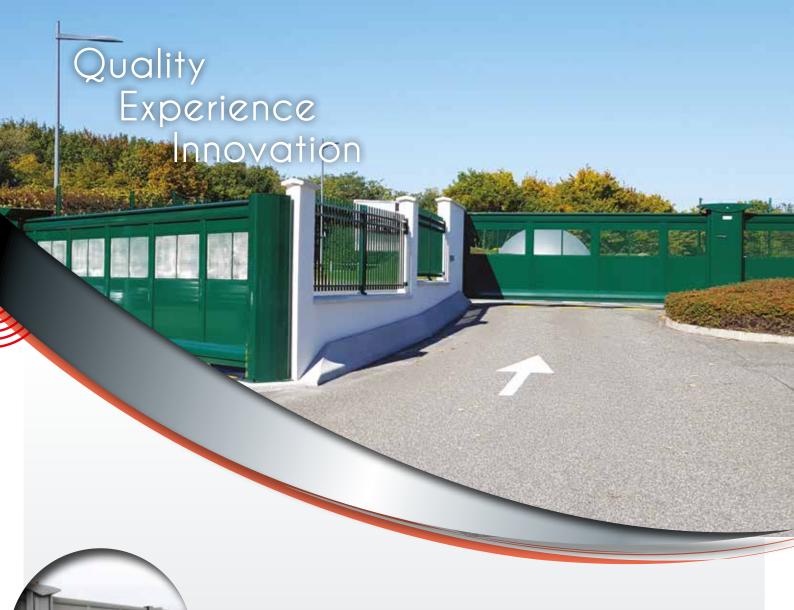

ULTRAFAST SPEEDGATE is a new generation of ultra-speed opening gates that insures a reliable access control for sensitive sites. The speed of operation of ULTRAFAST SPEEDGATE (from 50cm to 1m/sec opening & closing) allows to insure a better filtering of vehicles.

## Applications and references

Oil & Gas site – Military sites – Airports – Power Station – Nuclear Power site – Logistic sites – Water extraction site – Prison / Jails – Harbour – Borders – Industrial site – VIP properties