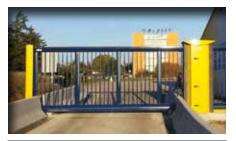

ULTRAFAST

**SPEEDGATE** 

- Fast-P is an ultra-speed motorised gates with a sheet metal filling of the bottom section and a transparent polycarbonate on the upper part.
  - Maximum speed opening/closing: 100 cm/sec
- Fast-B is an ultra-speed motorised gates with bars.
  - Maximum speed opening/closing: 75 cm/sec
- Options that can be added on the gates:
  - LED's traffic lights (red / green)
  - Security LED's
  - Deterrent line 30 mm (bi-point)
  - Pedestrian access attached to the gate
  - Double doors for emergency release
  - Access control accessories