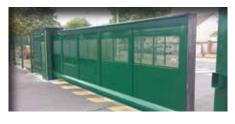

ULTRAFAST

**SPEEDGATE** 

- Fast-P is an ultra-speed motorised gates with a sheet metal filling of the bottom section and a transparent polycarbonate on the upper part.
  - Maximum speed opening/closing: 100 cm/sec
- Fast-B is an ultra-speed motorised gates with bars.
  - Maximum speed opening/closing: 75 cm/sec
- Options that can be added on the gates:
  - LED's traffic lights (red / green)
  - Security LED's
  - Deterrent line 30 mm (bi-point)
  - Pedestrian access attached to the gate
  - Double doors for emergency release
  - Access control accessories