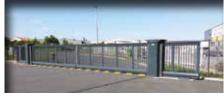

ULTRAFAST

**SPEEDGATE** 

- Fast-P is an ultra-speed motorised gates with a sheet metal filling of the bottom section and a transparent polycarbonate on the upper part.
  - Maximum speed opening/closing: 100 cm/sec
- Fast-B is an ultra-speed motorised gates with bars.
  - Maximum speed opening/closing: 75 cm/sec
- Options that can be added on the gates:
  - LED's traffic lights (red / green)
  - Security LED's
  - Deterrent line 30 mm (bi-point)
  - Pedestrian access attached to the gate
  - Double doors for emergency release
  - Access control accessories