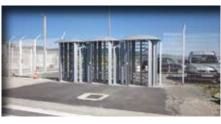

## **ULMALU® TURNSTILE**

**ULMALU®** Turnstiles guarantee better filtering of pedestrians combined with convenient and unobtrusive use. They are built of noble materials resisting the test of time (aluminium - marine quality stainless steel - composites). **ULMALU®** Turnstiles are used in order to guarantee and reinforce the security on sensible sites.

- Strengthened turnstiles for sensible sites
- Great durability: Metal parts in stainless steel and Aluminium
- Long life time and high reliability
- Inconspicuous turnstiles for sensible sites

**ULMALU®** Turnstiles are built in noble materials with long life time. The structure and roofing are in aluminium, the rotor in stainless type marine quality and the hood in composite lockable for the integration of access control accessories.

The **ULMALU®** Turnstile design have been developed by an industrial designer: with vertical bars in wide sections facilitating the integration of accessories and all kinds of cables to the roof. The rotor are designed with marine stainless steel arms for a durability.

Locking drums is composed of powerful and robust electromagnetic ratchets. The return to initial position is provided by a fully mechanical system with integrated braking and deceleration.

- Maximum number of passing people /min: 10 to 16
- Maximum Width: 1850 mm (2950 mm Double Version)
- Total depth: 1330 mm
- Passage height: 2080 mm
- Widest clear passage width: 730 mm
- Narrowest clear passage width: 660 mm
- Total height: 2360 mm
- Hood Composite index: IP65
- Operating temperature range: -15 to +60°C
- Maximum humidity in operation: 90%