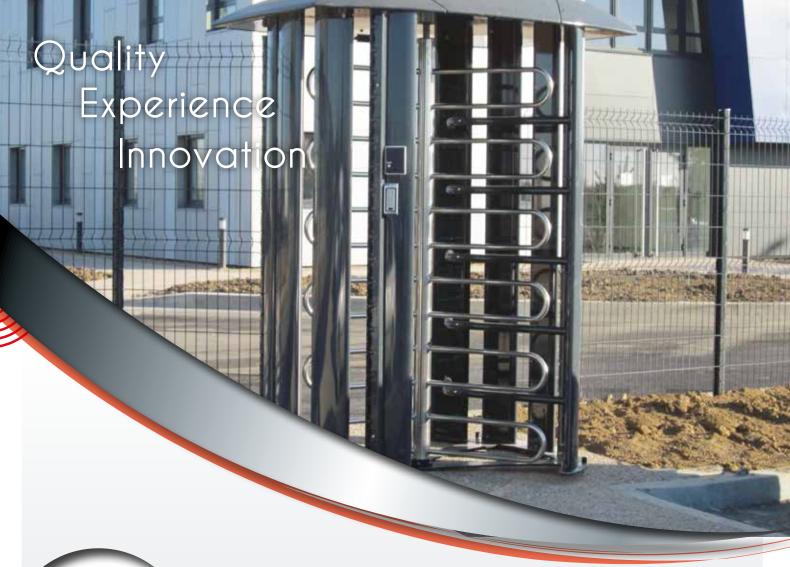

## **ULMALU® TURNSTILE**

**ULMALU®** Turnstiles guarantee better filtering of pedestrians combined with convenient and unobtrusive use. They are built of noble materials resisting the test of time (aluminium - marine quality stainless steel - composites). **ULMALU®** Turnstiles are used in order to guarantee and reinforce the security on sensible sites.

- Strengthened turnstiles for sensible sites
- Great durability: Metal parts in stainless steel and Aluminium
- Long life time and high reliability
- Inconspicuous turnstiles for sensible sites

**ULMALU®** Turnstiles are built in noble materials with long life time. The structure and roofing are in aluminium, the rotor in stainless type marine quality and the hood in composite lockable for the integration of access control accessories.

The **ULMALU®** Turnstile design have been developed by an industrial designer: with vertical bars in wide sections facilitating the integration of accessories and all kinds of cables to the roof. The rotor are designed with marine stainless steel arms for a durability.

Locking drums is composed of powerful and robust electromagnetic ratchets. The return to initial position is provided by a fully mechanical system with integrated braking and deceleration.

- Maximum number of passing people /min: 10 to 16
- Maximum Width: 1850 mm (2950 mm Double Version)
- Total depth: 1330 mm
- Passage height: 2080 mm
- Widest clear passage width: 730 mm
- Narrowest clear passage width: 660 mm
- Total height: 2360 mm
- Hood Composite index: IP65
- Operating temperature range: -15 to +60°C
- Maximum humidity in operation: 90%