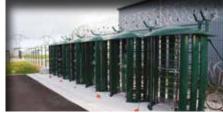

## **ULMALU® TURNSTILE**

**ULMALU®** Turnstiles guarantee better filtering of pedestrians combined with convenient and unobtrusive use. They are built of noble materials resisting the test of time (aluminium - marine quality stainless steel - composites). **ULMALU®** Turnstiles are used in order to guarantee and reinforce the security on sensible sites.

- Strengthened turnstiles for sensible sites
- Great durability: Metal parts in stainless steel and Aluminium
- Long life time and high reliability
- Inconspicuous turnstiles for sensible sites

**ULMALU®** Turnstiles are built in noble materials with long life time. The structure and roofing are in aluminium, the rotor in stainless type marine quality and the hood in composite lockable for the integration of access control accessories.

The **ULMALU®** Turnstile design have been developed by an industrial designer: with vertical bars in wide sections facilitating the integration of accessories and all kinds of cables to the roof. The rotor are designed with marine stainless steel arms for a durability.

Locking drums is composed of powerful and robust electromagnetic ratchets. The return to initial position is provided by a fully mechanical system with integrated braking and deceleration.

- Maximum number of passing people /min: 10 to 16
- Maximum Width: 1850 mm (2950 mm Double Version)
- Total depth: 1330 mm
- Passage height: 2080 mm
- Widest clear passage width: 730 mm
- Narrowest clear passage width: 660 mm
- Total height: 2360 mm
- Hood Composite index: IP65
- Operating temperature range: -15 to +60°C
- Maximum humidity in operation: 90%