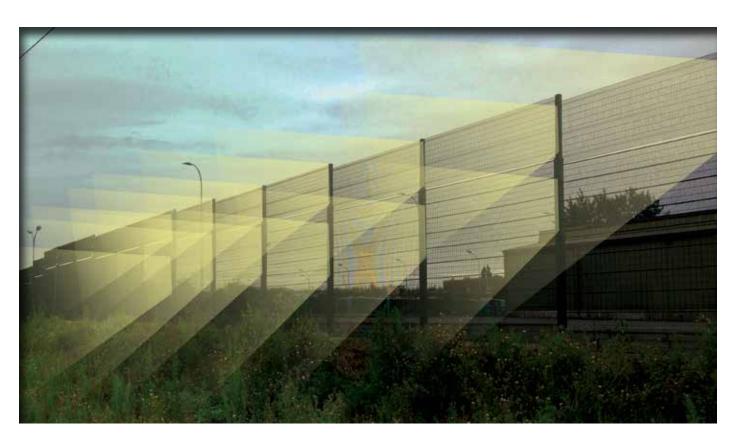

## Description

PERILED lighting system is a product developed by our engineers in OREP design office. It is conception allows to be installed on an existing support (ex:

Site Fence) and/or to be integrated on a fence as the PERIFENCE range from OREP.

The PERILED can be declined into two versions:

- Peripheral lighting
- Deterrent lighting by a flashing system

PERILED lighting devices can be managed by a system of detection antiintrusion and thus allows lighting up one or several alarms sectors in a deterrent way.