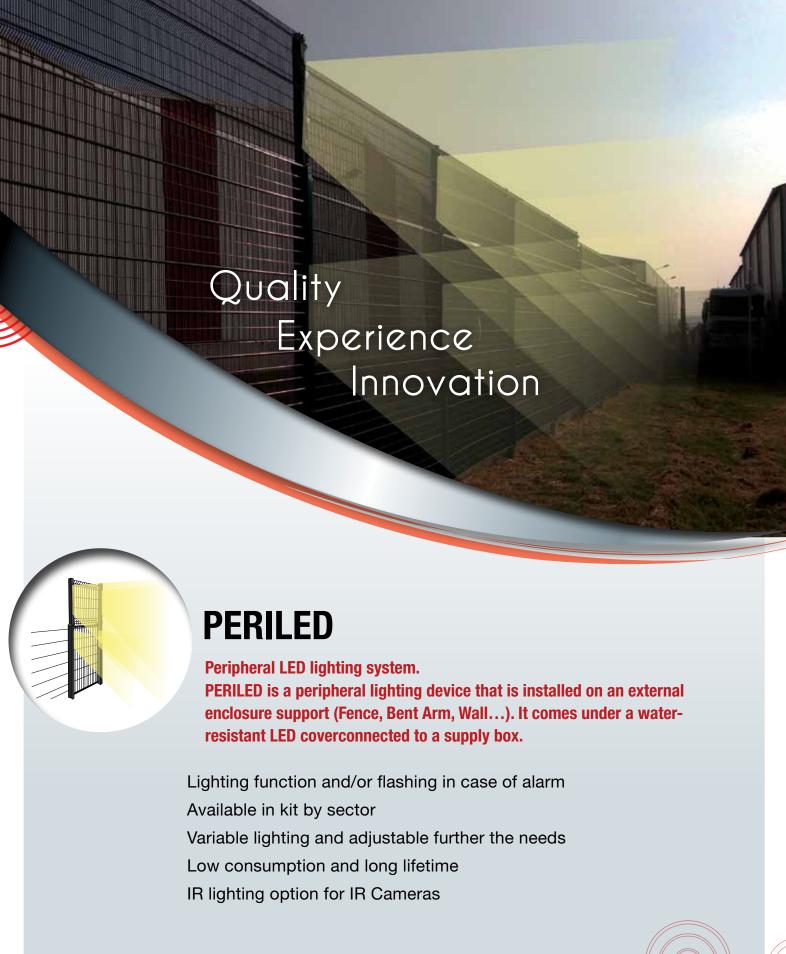

## Description

PERILED lighting system is a product developed by our engineers in OREP design office. It is conception allows to be installed on an existing support (ex:

Site Fence) and/or to be integrated on a fence as the PERIFENCE range from OREP.

The PERILED can be declined into two versions:

- Peripheral lighting
- Deterrent lighting by a flashing system

PERILED lighting devices can be managed by a system of detection antiintrusion and thus allows lighting up one or several alarms sectors in a deterrent way.

## **Applications**

Electric Power Station - Nuclear Center - Nuclear Power Station - Gas Compression Station - Research Laboratory - LNG Terminals - Petrochemical Sites - Jail...

**PERILED** 

**Peripheral LED** 