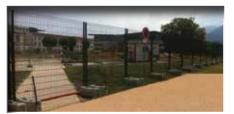

- . Temporary mobile fence with detection
- . The PERIFENCE MOBILE is a temporary fence for securing sites or events.
- . It can be moved according to the phases of construction.
- . The PERIFENCE MOBILE can operate independently or be connected to an existing perimeter protection system.
- . The PERIFENCE MOBILE can be reused and re installed on other parts of the site or other sites.

## Description

The PERIFENCE MOBILE system designed and developed by the engineering office of OREP is a mobile version of sensor fence PERIFENCE for closing sites.

The PERIFENCE MOBILE is for the protection and development of temporary safety sites.