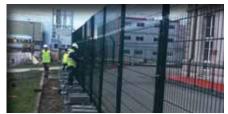

The system consists of modules of sensor panels assembled to each other and fixed to the ground by four concrete studs mounted on appropriate plates.

Each module measures 2.50m wide and 2m70 high sill including a fuse detector bent arm of 80 cm to detect climbing

The panels are locked at the posts and integrate a sensor wire invisibly. PERIFENCE used the EPI-SURE connectors system to effect continuity of the sensor loop. The connection EPI- SURE guarantees the isolation of the electrical loop and allows rapid implementation and easy maintenance.