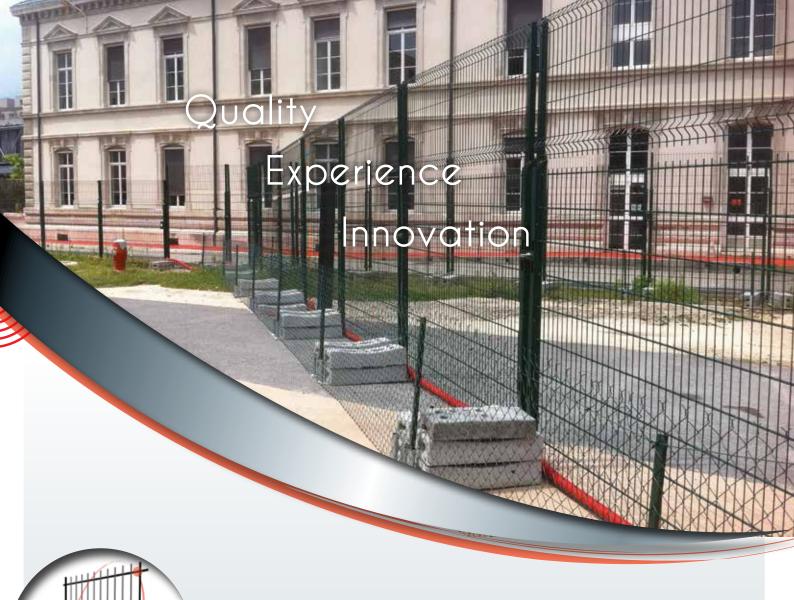

- . Temporary mobile fence with detection
- . The PERIFENCE MOBILE is a temporary fence for securing sites or events.
- . It can be moved according to the phases of construction.
- . The PERIFENCE MOBILE can operate independently or be connected to an existing perimeter protection system.
- . The PERIFENCE MOBILE can be reused and re installed on other parts of the site or other sites.

## Description

The PERIFENCE MOBILE system designed and developed by the engineering office of OREP is a mobile version of sensor fence PERIFENCE for closing sites.

The PERIFENCE MOBILE is for the protection and development of temporary safety sites.

The system consists of modules of sensor panels assembled to each other and fixed to the ground by four concrete studs mounted on appropriate plates.

Each module measures 2.50m wide and 2m70 high sill including a fuse detector bent arm of 80 cm to detect climbing