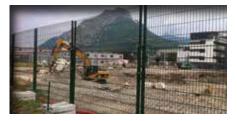

## Applications - References

**PERIFENCE MOBILE** 

Temporary mobile fence

with detection

Petrochemical and hydrocarbon site - Protection Building Events - Sports Events - Temporary securing a sensitive site following incidents or accidents