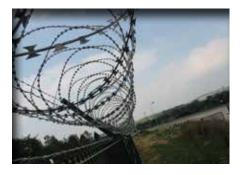

Cut off and attempt crossing detection

Reliability: Very low rate of false alarms

Diameter and blade adaptable

Deterrent and great durability

PERICOIL is a concertina that detects when there is a cut off. It combines the concertina deterrent aspect and the detection technology of the PERISTOP®.

Concertina networks are constituted with PERISTOP® wire detection in stainless steel. The detection wire is placed in a way to form a current loop in which, analyzed by an electronic ZUC40, will constitute an alarm. Cut off of a wire will constitute an alarm.

This perimeter detection device is fully integrated in the fence and totally invisible.

PERICOIL is dreadful when it is associated to detections bent arms that allow detecting climbing tentative.